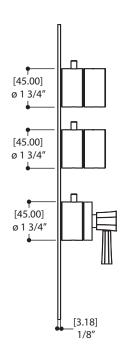

#### **FEATURES**

Solid brass construction screwless decorative trim

Thin contemporary style - 4 1/4" x 13 3/4" x 1/8"

Decorative cylinder (x3) for shut-off valves and thermo control included

Handles included

Fits 1/2" thermo valve 12002 - 3/4" thermo valve 3002