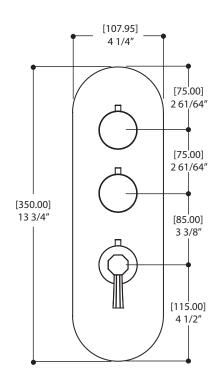

#### **FEATURES**

Solid brass construction screwless decorative trim

Thin contemporary style - 4 1/4" x 13 3/4" x 1/8"

Decorative cylinder (x3) for shut-off valves and thermo control included

Handles included

Fits 1/2" thermo valve 12002 - 3/4" thermo valve 3002